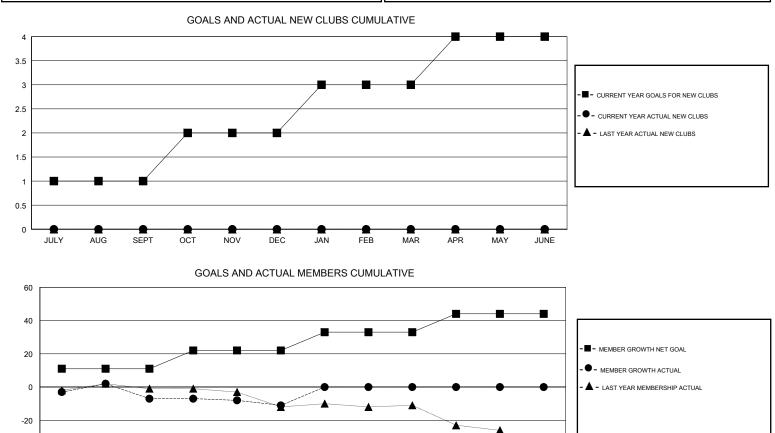

## VE ANTON

| GMT: STEVE AN | ITON          |             | LOCA          | IN ILLINOIS           |                           |                         | GMT CA                                             |
|---------------|---------------|-------------|---------------|-----------------------|---------------------------|-------------------------|----------------------------------------------------|
|               | Club          | s           |               | Members               |                           |                         |                                                    |
|               | RESULTS FOR   | R 2018-2019 |               | RESULTS FOR 2018-2019 |                           |                         |                                                    |
| QUARTER       | NEW CLUB GOAL | NEW CLUBS   | DROPPED CLUBS | QUARTER               | MEMBER GROWTH NET<br>GOAL | MEMBER GROWTH<br>ACTUAL | DROPPED<br>MEMBERS ACTUAL<br>(including transfers) |
| JULY/AUG/SEPT | 1             | 0           | 0             | JULY/AUG/SEPT         | 11                        | 10                      | 16                                                 |
| OCT/NOV/DEC   | 1             | 0           | 0             | OCT/NOV/DEC           | 11                        | 11                      | 15                                                 |
| JAN/FEB/MAR   | 1             | 0           | 0             | JAN/FEB/MAR           | 11                        | 0                       | 0                                                  |
| APR/MAY/JUNE  | 1             | 0           | 0             | APR/MAY/JUNE          | 11                        | 0                       | 0                                                  |